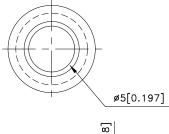

## **Package Dimensions**

- Notes:
  1. All dimensions are in millimeters (inches).
- 2. Tolerance is  $\pm 0.25(0.01")$  unless otherwise noted.
- 3. The specifications, characteristics and technical data described in the datasheet are subject to change without prior notice.