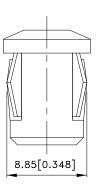

## **Package Dimensions**

- Notes:
  1. All dimensions are in millimeters (inches).
- 2. Tolerance is  $\pm 0.25(0.01")$  unless otherwise noted.
- 3. The specifications, characteristics and technical data described in the datasheet are subject to change without prior notice.