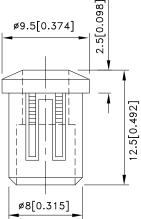

## **Package Dimensions**

- Notes:
  1. All dimensions are in millimeters (inches).
- 2. Tolerance is  $\pm 0.25(0.01")$  unless otherwise noted.
- 3. The specifications, characteristics and technical data described in the datasheet are subject to change without prior notice.