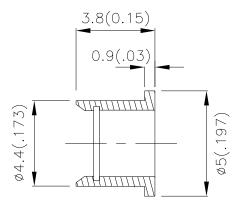

## **Features**

- •SUITABLE FOR BACK PANEL ILLUMINATION, CIRCUIT BOARD INDICATOR, LED INDICATOR.
- •UL RATING: 94V-0.
- •HOUSING MATERIAL: TYPE 66 NYLON.
- •RECOMMENDED HOLE SIZE:DIAMETER 4.4MM.
- •RECOMMENDED PANEL THICKNESS:1MM.
- ●RoHS COMPLIANT.

## **Package Dimensions**

- Notes:
  1. All dimensions are in millimeters (inches).
- 2. Tolerance is  $\pm 0.25(0.01")$  unless otherwise noted. 3. Specifications are subject to change without notice.