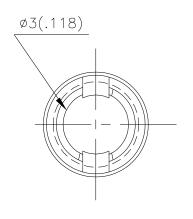

## **Features**

- •SUITABLE FOR BACK PANEL ILLUMINATION, CIRCUIT BOARD INDICATOR, LED INDICATOR.
- •UL RATING: 94V-0.
- •HOUSING MATERIAL: TYPE 66 NYLON.
- •RECOMMENDED HOLE SIZE:DIAMETER 4.4MM.
- •RECOMMENDED PANEL THICKNESS:1MM.
- ●RoHS COMPLIANT.

## **Package Dimensions**

- Notes:
  1. All dimensions are in millimeters (inches).
- 2. Tolerance is  $\pm 0.25(0.01")$  unless otherwise noted. 3. Specifications are subject to change without notice.