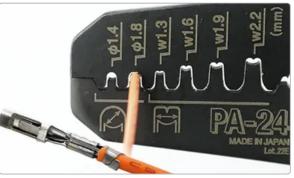

## Features

**M-shaped Dies** [1.3, 1.6, 1.9 & 2.2mm in width] The conductor barrel can be crimped securely. The insulation barrel can be curled up very tidily.

IOT

DIL Caria

( ICT)

**Round Dies** (For DuPont contact etc.) [ $\phi$ 1.4 &  $\phi$ 1.8mm] Wrap triangular lugs of the barrel around the insulation without damage.

## Specifications

|                 | Item no. | Dies W(mm)    | Dies H(mm)    | Dies T(mm)     | Wire (AWG) |
|-----------------|----------|---------------|---------------|----------------|------------|
|                 | Item no. | Dies w(iiiii) | Dies n(iiiii) | Dies I (IIIII) | Ref. only  |
| <b></b>   Width | PA-24    | 1.3           | 0.5           | 2.2            | #32 to 24  |
| ies Height      |          | 1.6           | 0.7           |                | #26 to 24  |
| ies             |          | 1.9           | 0.8           |                | #26 to 22  |
|                 | PA-24    | 2.2           | 0.9           |                | #24 to 18  |
| $(\mathcal{A})$ |          | 1.4 diameter  |               | 3.2            | #30 to 28  |
| r 1             |          | 1.8 dia       | ameter        | eter 3.2       |            |