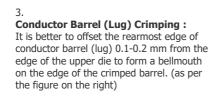

**Insulation Barrel (Lug) Crimping :** Set the insulation barrel (lug) at the center of the upper die in depth to keep the barrel (lug) horizontal when crimping.

2. Select the die width that is close to the width of barrel lugs measured. Example: 1.5mm measured -->> Select 1.6mm dies.