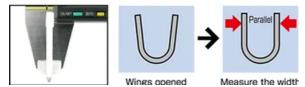

## Line-up of Super Precision Crimping Pliers for open barrel terminals

How to select the suitable crimping dies

1. Measure the width of conductor barrel or insulation barrel with a caliper while both barrel lugs are adjusted in parallel.