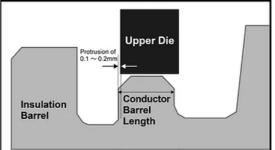

**Insulation Barrel (Lug) Crimping :** Set the insulation barrel (lug) at the center of the upper die in depth to keep the barrel (lug) horizontal when crimping.

2. Select the die width that is close to the width of barrel lugs measured. Example: 1.5mm measured -->> Select 1.6mm dies.