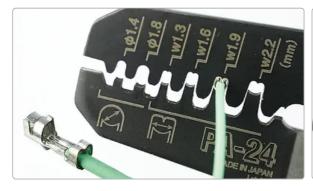

## Features

**M-shaped Dies** [1.3, 1.6, 1.9 & 2.2mm in width] The conductor barrel can be crimped securely. The insulation barrel can be curled up very tidily.

IOT

DIL Caria

( ICT)

**Round Dies** (For DuPont contact etc.) [ $\phi$ 1.4 &  $\phi$ 1.8mm] Wrap triangular lugs of the barrel around the insulation without damage.

## Specifications

|                 | Item no. | Dies W(mm)    | Dies H(mm)    | Dies T(mm)     | Wire (AWG) |
|-----------------|----------|---------------|---------------|----------------|------------|
|                 | Item no. | Dies w(iiiii) | Dies n(iiiii) | Dies I (IIIII) | Ref. only  |
| <b></b>   Width | PA-24    | 1.3           | 0.5           | 2.2            | #32 to 24  |
| ies Height      |          | 1.6           | 0.7           |                | #26 to 24  |
| ies             |          | 1.9           | 0.8           |                | #26 to 22  |
|                 | PA-24    | 2.2           | 0.9           |                | #24 to 18  |
| $(\mathcal{A})$ |          | 1.4 diameter  |               | 3.2            | #30 to 28  |
| r 1             |          | 1.8 dia       | ameter        | eter 3.2       |            |