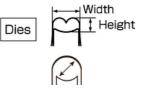

Lower Die (Cross Section)

## Specifications

|                 | Item no. | Dies W(mm)    | Dies H(mm)    | Dies T(mm)     | Wire (AWG) |
|-----------------|----------|---------------|---------------|----------------|------------|
|                 | Item no. | Dies w(iiiii) | Dies n(iiiii) | Dies I (IIIII) | Ref. only  |
| <b></b>   Width | PA-24    | 1.3           | 0.5           | 2.2            | #32 to 24  |
| ies Height      |          | 1.6           | 0.7           |                | #26 to 24  |
| ies             |          | 1.9           | 0.8           |                | #26 to 22  |
|                 | PA-24    | 2.2           | 0.9           |                | #24 to 18  |
| $(\mathcal{A})$ |          | 1.4 diameter  |               | 3.2            | #30 to 28  |
| r 1             |          | 1.8 dia       | ameter        | eter 3.2       |            |