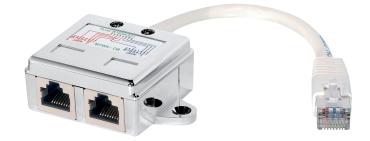

# RJ45 T-Adapter 1:1 parallel

Part no.: NP0042

#### **Technical Features**

Port Doppler 1:1 parallel pinout, shielded

For TP cable sharing

2 Adapters needed

Made in China

Metallized housing with 15 cm cable