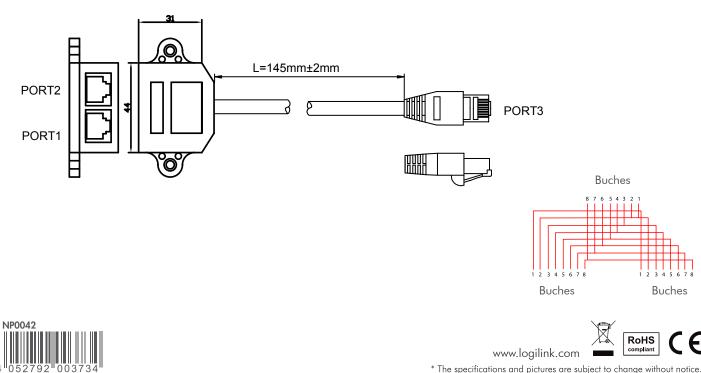

# RJ45 T-Adapter 1:1 parallel

Part no.: NP0042

#### **Technical Features**

Port Doppler 1:1 parallel pinout, shielded

For TP cable sharing

2 Adapters needed

Made in China

Metallized housing with 15 cm cable

### **Technical Drawings**







# **Package Contents**

# **Packaging Informations**

| Packing Dimension | 150 x 50 x 25mm  |
|-------------------|------------------|
| Packing Weight    | 0.05kg           |
| Carton Dimension  | 53.5 x 36 x 31mm |
| Carton Q'ty       | 200pcs           |
| Carton Weight     | 6.5kg            |





\* The specifications and pictures are subject to change without notice. \*All trade names referenced are the registered namework of their respective owners.