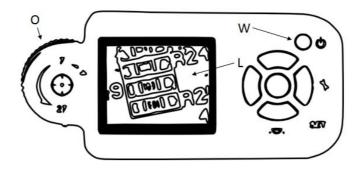

VAT ID: PL7290108984, REGON (NACE): 473171710, District Court for Łódź-Śródmieście, NCR: 0000165815, initial capital: 3 300 000 PLN

- F Focus
- L LCD display
- O Optical zoom
- S Stand with observed objects holders
- W Power on switch
  - Set table microscope stable on a flat surface.
  - Plug the power cord into the appropriate socket, if it exists in the device.
  - Place a microscopic preparation in the holder, if there is one.
  - Turn on the power using power button.
  - Adjust the magnification and focus and observe the object through the eyepiece of the table microscope or on hand microscope display.