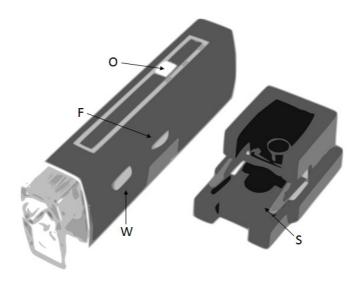

VAT ID: PL7290108984, REGON (NACE): 473171710, District Court for Łódź-Śródmieście, NCR: 0000165815, initial capital: 3 300 000 PLN

- F Focus
- L LCD display
- O Optical zoom
- S Stand with observed objects holders
- W Power on switch
  - Set table microscope stable on a flat surface.
  - Plug the power cord into the appropriate socket, if it exists in the device.
  - Place a microscopic preparation in the holder, if there is one.
  - Turn on the power using power button.
  - Adjust the magnification and focus and observe the object through the eyepiece of the table microscope or on hand microscope display.