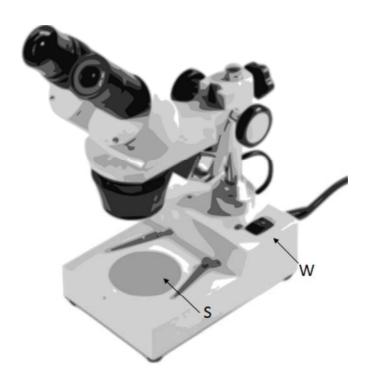

VAT ID: PL7290108984, REGON (NACE): 473171710, District Court for Łódź-Śródmieście, NCR: 0000165815, initial capital: 3 300 000 PLN

- F Focus
- L LCD display
- O Optical zoom
- S Stand with observed objects holders
- W Power on switch
  - Set table microscope stable on a flat surface.
  - Plug the power cord into the appropriate socket, if it exists in the device.
  - Place a microscopic preparation in the holder, if there is one.
  - Turn on the power using power button.
  - Adjust the magnification and focus and observe the object through the eyepiece of the table microscope or on hand microscope display.