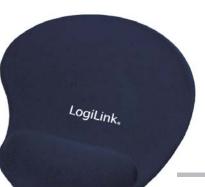

## GEL Mouse Pad with Wrist Rest Support, Blue

Work's perfectly with all Mouse type: Ball, Optical and Laser

## Specification:

- Wrist Rest Support
- Soft Gel filled
- Skid Proof Base
- Materials: PU antiskid base + Silicon Gel wrist rest + Lycra cloth
- Lycra surface improving Precision and Speed for your Mouse
- Providing a Perfect Balance between Friction and Glide
- Ideal for Gamer and Graphic Designers
- Work's perfectly with all Mouse type: Ball, Optical and Laser
- Gives you a Winning Performance
- Color: Blue