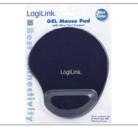

## GEL Mouse Pad with Wrist Rest Support, Blue

Work's perfectly with all Mouse type: Ball, Optical and Laser

## Specification:

- Wrist Rest Support
- Soft Gel filled
- Skid Proof Base
- Materials: PU antiskid base + Silicon Gel wrist rest + Lycra cloth
- Lycra surface improving Precision and Speed for your Mouse
- Providing a Perfect Balance between Friction and Glide
- Ideal for Gamer and Graphic Designers
- Work's perfectly with all Mouse type: Ball, Optical and Laser
- Gives you a Winning Performance
- Color: Blue