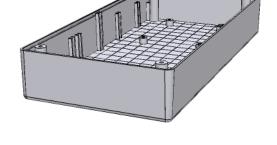

2

# **Top View of Assembly**



# SECTION A-A End View of Assembly





## SECTION B-B Side View of Assembly



**Top View Looking Inside Box** 





### Lid



#### Maximum P.C. Board Size



Enclosures can be Factory Modified (Milling, Drilling, Printing etc. Contact Factory mjm@hammondmfg.com for quotes Solid models of this enclosure available in STEP or IGES.

| I | NOTE                                                                         |
|---|------------------------------------------------------------------------------|
|   | Purchased assembly includes box, lid and 4 cover screws. Flame retardant ABS |
| ı | carries UL flammability rating of 94 V-0                                     |

| PART NUMBERS                                                                         |            |  |
|--------------------------------------------------------------------------------------|------------|--|
| 1599H Fire Retardant ABS