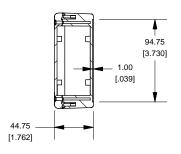

### Lid

#### Maximum P.C. Board Size

Enclosures can be Factory Modified (Milling, Drilling, Printing etc. Contact Factory mjm@hammondmfg.com for quotes Solid models of this enclosure available in STEP or IGES.