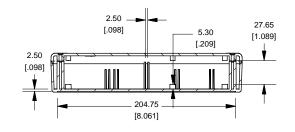

2

# **Top View of Assembly**



# SECTION A-A End View of Assembly





## SECTION B-B Side View of Assembly



**Top View Looking Inside Box** 





### Lid



#### Maximum P.C. Board Size



Enclosures can be Factory Modified (Milling, Drilling, Printing etc. Contact Factory mjm@hammondmfg.com for quotes Solid models of this enclosure available in STEP or IGES.

| I | NOTE                                                                         |
|---|------------------------------------------------------------------------------|
|   | Purchased assembly includes box, lid and 4 cover screws. Flame retardant ABS |
| ı | carries UL flammability rating of 94 V-0                                     |

| PART NUMBERS                                                                         |            |  |
|--------------------------------------------------------------------------------------|---------