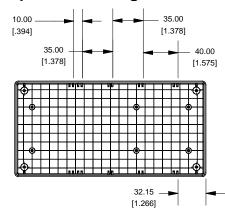

### Lid

#### Maximum P.C. Board Size

Enclosures can be Factory Modified (Milling, Drilling, Printing etc. Contact Factory mjm@hammondmfg.com for quotes Solid models of this enclosure available in STEP or IGES.