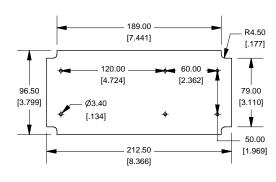

# SECTION A-A End View of Assembly

## SECTION B-B Side View of Assembly

**Top View Looking Inside Box** 