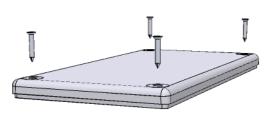

| I | NOTE                                                                         |
|---|------------------------------------------------------------------------------|
|   | Purchased assembly includes box, lid and 4 cover screws. Flame retardant ABS |
| ı | carries UL flammability rating of 94 V-0                                     |