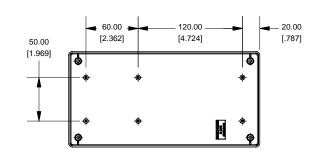

# SECTION A-A End View of Assembly

## SECTION B-B Side View of Assembly

**Top View Looking Inside Box** 