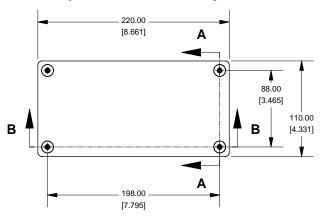

# **Top View of Assembly**

# SECTION A-A End View of Assembly

## SECTION B-B Side View of Assembly

**Top View Looking Inside Box** 