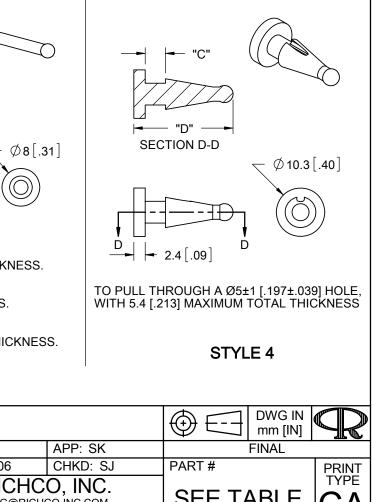

|                                                                    |                                                                                                                                                                                                                                                                      | PART NO.                    | MATERIAL                                                                       | COLOR    | DIM. "A"               | DIM. "B"                                           | DIM. "C"             | DIM. "D"                 | STYLE NO.           |
|--------------------------------------------------------------------|----------------------------------------------------------------------------------------------------------------------------------------------------------------------------------------------------------------------------------------------------------------------|-----------------------------|--------------------------------------------------------------------------------|----------|------------------------|----------------------------------------------------|----------------------|--------------------------|---------------------|
|                                                                    |                                                                                                                                                                                                                                                                      | FM-1<br>FM-2                | EPDM RUBBER, 30 SHORE A (RMS-166)<br>EPDM RUBBER, 40 SHORE A (RMS-180)         | _        |                        |                                                    | 1.9 [.07]            | 32.3 [1.27]              | 1                   |
|                                                                    | FAN MOUNT                                                                                                                                                                                                                                                            | FM-3                        | EPDM RUBBER, 30 SHORE A (RMS-166)                                              | _        | 1.3 [.05]              | 1.5 [.06]                                          | 3 [.12 ]             | 22.2 [.88]               | 2                   |
|                                                                    |                                                                                                                                                                                                                                                                      | FM-4<br>FM-5                | EPDM RUBBER, 40 SHORE A (RMS-180)<br>SILICONE RUBBER, 40 SHORE A (RMS-316)     | BLACK    | 0.7 [.03]              |                                                    | 18.5 [.73 ]          | 56 [2.20]                |                     |
|                                                                    |                                                                                                                                                                                                                                                                      | FM-6<br>FM-7                | SILICONE RUBBER, 40 SHORE A (RMS-316)<br>SILICONE RUBBER, 40 SHORE A (RMS-316) | _        | 2.5 [.10]<br>0.7 [.03] | 2 [.08]<br>1.5 [.06]                               | 14 [.55]<br>24 [.94] | 53.8 [2.12]<br>73 [2.87] | 3                   |
|                                                                    |                                                                                                                                                                                                                                                                      | FM-8<br>FM-9                | EPDM RUBBER, 30 SHORE A (RMS-166)<br>EPDM RUBBER, 40 SHORE A (RMS-186)         | -        | N/A                    | N/A                                                | 4.3[.17]             | 21[.83]                  | 4                   |
|                                                                    | PANEL<br>FAN                                                                                                                                                                                                                                                         |                             |                                                                                |          |                        |                                                    |                      |                          |                     |
|                                                                    | 6.25[.25]                                                                                                                                                                                                                                                            |                             | "A"                                                                            |          | 9                      |                                                    | - "C"                |                          |                     |
| SECTION A-A                                                        | SECTION B-B                                                                                                                                                                                                                                                          | -                           | SECTION C-C                                                                    | $\sim$ ( | Ø <b>8</b> [.31]       | SE                                                 |                      | ►                        |                     |
| $A \qquad A \qquad A \qquad A \qquad A$                            | Ø 10.3 [.40]                                                                                                                                                                                                                                                         | EM-5:                       |                                                                                |          | $\bigcirc$             |                                                    | • 2.4[.09]           |                          | 3                   |
| TO PULL THROUGH A Ø5±1 [.197±.039] HOLE,                           | TO PULL THROUGH A Ø5±1[.197±.039] HOLE,                                                                                                                                                                                                                              | FM-6: <sup>-</sup>          | TO PULL THROUGH A Ø4.3±0.2 [.161±.008] HO                                      | DLE,     |                        | TO PULL 1                                          | THROUGH A            | Ø5±1 [.197±.             | 039] HOLE,          |
| WITH MAXIMUM 1.4 [.055] PANEL AND 2 [.079] FAN THICKNES<br>STYLE 1 | SS WITH MAXIMUM 1.4 [.055] PANEL AND 3.1[.122] FAN THICKNESS WITH MAXIMUM 3 [.118] PANEL AND 15 [.591] FAN THICKNESS.<br>FM-7: TO PULL THROUGH A Ø3.5±1 [.138±.039] HOLE,<br>WITH MAXIMUM 0.8 [.031] PANEL AND 25-28 [.98-1.10] FAN THICKNESS.<br>STYLE 2<br>STYLE 3 |                             |                                                                                |          |                        | WITH 5.4 [.213] MAXIMUM TOTAL THICKNESS<br>STYLE 4 |                      |                          |                     |
| NOTES:<br>1. ALTERNATE UNITS FOR REFERENCE ONLY                    |                                                                                                                                                                                                                                                                      |                             | FAN MOUNT                                                                      |          |                        |                                                    |                      |                          |                     |
| D                                                                  | ADDED FM-8 / -9, SEE CO 200544 SK 06.23.10                                                                                                                                                                                                                           | CREATED USING<br>SOLIDWORKS |                                                                                | WN: SK   | APP:                   |                                                    |                      | FINAL                    |                     |
| C<br>B<br>A<br>REV.                                                | C SEE CO 200399 SK 07/29/09 UNLESS NOTED OFFICET FOR TO                                                                                                                                                                          |                             |                                                                                |          |                        | .COM                                               | SEE                  | TABLE                    | PRINT<br>TYPE<br>CA |