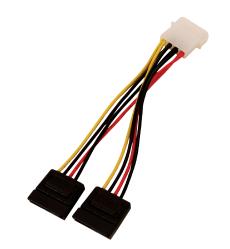

## **Internes Y-SATA Stromkabel Internal Y-SATA Power Cable**

Part no.: CS0007

## **Technical Features**

Power Adapter for SATA 6G

Connector 1: SATA 2 x 15-pin

Connector 2: AT/ATX 4-pin female

Connector with mounting system

4-wire cable

Wire Standard: UL1007, AWG 18

100% open & short with miss wire test

Wire Color: yellow, red, black

Length: 0,15m