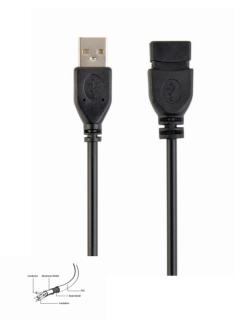

# USB 2.0 extension cable, 15 cm

CCP-USB2-AMAF-0.15M

- Reliable connection
- Easily extend your USB cables
- Gold plated contacts and moulded connectors

### **Features**

- USB 2.0 AM to AF extension cable
- Molded connectors with integrated strain relief
- Gold-plated contacts for reliable high-speed data transfer

## **Specifications**

Moulded connectors Black color