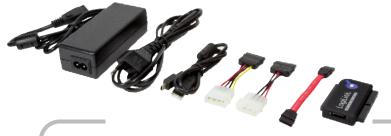

## **Package Contents:**

- 1 x USB 2.0 to SATA & IDE adapter
- 1 x SATA connection cable
- 1 x Power adapter for 5.25" to 2.5" SATA power
- 1 x Power adapter for 5.25" to 3.5" SATA power
- 1 x External Power supply
- 1 x User Manual