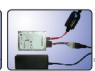

## **USB2.0** to IDE & SATA Adapter, with OTB function

Supports 2.5"/3.5" IDE and Serial ATA Hard Disk

## **Specification:**

- Compliant to USB 2.0 standard, plug and play
- OTB (One-Touch-Backup) function
- IDE 44 pin connect 2.5" IDE 44 pin HDD
- IDE 40 pin connect 3.5" IDE HDD
- SATA connect 2.5"/3.5" SATA HDD
- Supports 480Mbps High Speed and 12Mpbs Full Speed
- Included External power supply
- Supports Win98SE/ME/2000/2003/XP/Vista/7, Mac OS

## **Package Contents:**

- 1 x USB 2.0 to SATA & IDE adapter
- 1 x SATA connection cable
- 1 x Power adapter for 5.25" to 2.5" SATA power
- 1 x Power adapter for 5.25" to 3.5" SATA power
- 1 x External Power supply
- 1 x User Manual