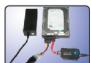

## **USB2.0** to IDE & SATA Adapter, with OTB function

Supports 2.5"/3.5" IDE and Serial ATA Hard Disk

## **Specification:**

- Compliant to USB 2.0 standard, plug and play
- OTB (One-Touch-Backup) function
- IDE 44 pin connect 2.5" IDE 44 pin HDD
- IDE 40 pin connect 3.5" IDE HDD
- SATA connect 2.5"/3.5" SATA HDD
- Supports 480Mbps High Speed and 12Mpbs Full Speed
- Included External power supply
- Supports Win98SE/ME/2000/2003/XP/Vista/7, Mac OS

## **Package Contents:**

- 1 x USB 2.0 to SATA & IDE adapter
- 1 x SATA connection cable
- 1 x Power adapter for 5.25" to 2.5" SATA power
- 1 x Power adapter for 5.25" to 3.5" SATA power
- 1 x External Power supply
- 1 x User Manual