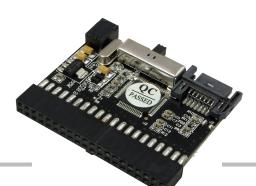

## BI-Directional IDE/SATA Converter

Connect an IDE hard drive to your motherboard's SATA controller or connect a SATA hard drive to your IDE motherboard header with this Logilink AD0008 SATA to IDE converter! It supports 3.5" IDE and SATA hard drives and effective solution to upgrade your older devices.

## **Specification:**

- Compliant to Serial ATA 1.0 Standard
- Up to 1.5Gbps transfer rate
- Supports up to UDMA/133 drives
- Supports 3.5" IDE and SATA Hard Drives
- Ultra low power consumption with power management
- Supports Master and Slave
- Supports Windows 8.1
- Adjusting the switch on the adapter to connect IDE or SATA hard drive
- Plug and Play installation