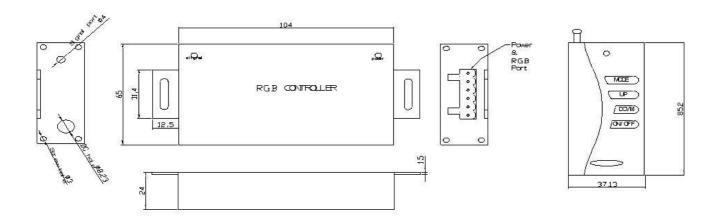

#### 1. Features

Working temperature: -25~60 Power: DC12V

Measurement: 104\*65\*24mm Connection: Common Anode

Rated load current: 10A

Max load current: 15A

Output: Three CMOS output.

Control method: four buttons, wireless control.

Buttons (from top to bottom): MODE, UP, DOWN, ON/OFF

**MODE button:** To press one time to achieve one mode. All together 11 modes.

**UP button:** To speed up color changing. To press one time, the colors change will be more fast. To press steadily, the changing will become quicker until to the quickest. The green signal will light when press unless the changing rates reach to the highest.

**DOWN button:** To slow down the color change. Same as the UP button method.

**ON/OFF button:** To press one time, the controller will work or shut off.

Mode: 1. Static red, 2. Static green, 3. Static red/green mix. 4. Static blue, 5. Static red/blue mix, 6. Static green/blue mix, 7. Static red/green/blue mix. 8. Jumpy cycle changing, 9. disorder flash changing, 10. gradual cycle changing, 11. disorder gradual changing.