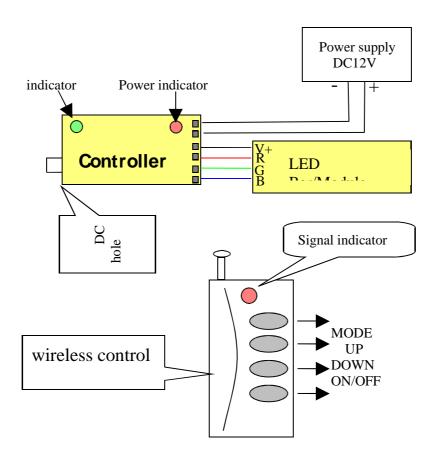

## 2. Connection sketch map:

## 3. Note

- 1) Make sure the products working voltage must be 12V DC or it will be damaged.
- 2) The wireless control should be powered by 23A, 12V battery.
- 3 Please connect according to the above sketch map. The connection port can be pulled out.
- 4) When the power is on, the red indicator will light, the green indicator do not light. The controller is waiting for work. To press the ON/OFF button, it will began to work. The green indicator will flash when press any button unless it is out of work.
- 5) UP and DOWN button: It can work only when the controller is in color changing mode.
- 6) Our packing is one wireless control matched one controller. Please do not use other wireless control or it will not work.