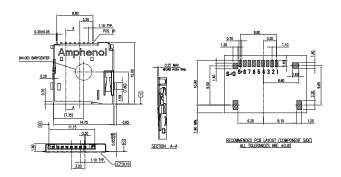

|







SD memory card connectors could be applied to DSCs, DVs, Smart Phones, PDAs, PMPs, GPS Devices, Game Players, DT PCs, FPD TVs, DVD Players, Printers and Photo Kiosks.

SD



Normal, 10u", Ivory, RoHS





SD



**GSD09002PEU** Normal, P/P, 10u", H=2.65mm, Black, RoHS





SD



GSD09003PEU Normal, 10u", Short Type, Ivory, RoHS



SD





microSD and miniSD





microSD and miniSD memory card connectors could be applied to DSCs, DVs, Mobile Phones, Smart Phones, PDAs, MP3s, GPS Devices, Game Players.

miniSD



**GSD11001BEU** Reverse, P/P, 30u", Black, RoHS



microSD



Normal, Hinge Type, 10u", 8-Pin, Black, RoHS

microSD



GTFP08121HEU Normal, P/P, 10u", 8-Pin, Black, RoHS

microSD



GTFP08131LEU

Normal, P/P, 15u", 9-Pin, w/Post, Black, RoHS



## Memory Card Connectors

CF and MMC Series





CF memory card connectors could be applied to DT PCs, IPCs, FPD TVs, DVD Players, Printers, Photo Kiosks, DSLRs.

MMC memory card connectors could be applied to : DSCs, DVs, Mobile Phones, Smart Phones, PDAs, MP3s, GPS Devices, Game Players.



CF



1.G659CEU120200P 2.G659CEU150100P

1. Type I, Reverse, G/F, 1.65mm Stand-Off, Ivory, RoHS 2. Type I & II, Normal, Low Profile, G/F, Ivory, RoHS



RS-MMC



GMMC004CEU Normal, P/P, G/F, Black, RoHS



**MMCmobile** 



Normal, P/P, 10u", Black, RoHS



**MMCmicro** 





**Combo Type Series** 





Combo Type memory card connectors could be applied to NB PCs, DT PCs, FPD TVs, DVD Players, Printers and Photo Kiosks.

2 in 1



**GMC020020SEU** 

SM/xD, Normal, G/F, Black, RoHS



3 in 1



**G