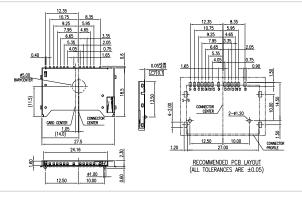

CF

1.G659CEU120200P 2.G659CEU150100P

1. Type I, Reverse, G/F, 1.65mm Stand-Off, Ivory, RoHS 2. Type I & II, Normal, Low Profile, G/F, Ivory, RoHS

RS-MMC

GMMC004CEU Normal, P/P, G/F, Black, RoHS

**MMCmobile** 