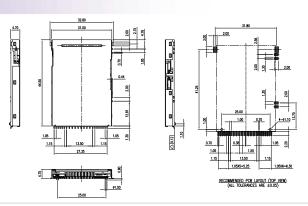

**MMCmobile** 



Normal, P/P, 10u", Black, RoHS



**MMCmicro** 





**Combo Type Series** 





Combo Type memory card connectors could be applied to NB PCs, DT PCs, FPD TVs, DVD Players, Printers and Photo Kiosks.

2 in 1



**GMC020020SEU** 

SM/xD, Normal, G/F, Black, RoHS



3 in 1



**GMC030030SEU** 

SD/MMC/MS, Normal, G/F, Black, RoHS



4 in 1



## 1.GMC040030SEU 2.GMC040040SEU

MS/MS Duo/MS PRO/MS PRO Duo, 1.(GMC040030SEU)→Reverse, 2.(GMC040040SEU)→Normal, G/F, Black, RoHS





4 in 1



**GMC040053TEU** 

SD/MMC/MS/xD, Normal, P/P, 15u", Black, RoHS



Combo Type Series





Combo Type memory card connectors could be applied to NB PCs, DT PCs, FPD TVs, DVD Players, Printers and Photo Kiosks.



5 in 1



GMC050043EU

SD/MMC/MMCplus/MS/MS PRO, Normal P/P, 15", Black, RoHS



5 in 1



## **GMC050050SEU**

SD/MMC/MMCplus/RS-MMC/MMCmobile, Normal G/F, Black, RoHS



5 in 1



## **GMC050060SEU**

SD/MMC/MMCplus/RS-MMC/MMCmobile, Reverse G/F, Black, RoHS



6 in 1



SD/miniSD/MMC/MMCplus/RS-MMC/MMCmobile,

1.(GMC060030SEU)→Normal, 2.(GMC060040SEU)→Reverse, G/F, Black, RoHS