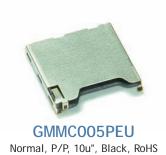

Normal, P/P, 10u", Black, RoHS

**MMCmicro** 

**Combo Type Series** 

Combo Type memory card connectors could be applied to NB PCs, DT PCs, FPD TVs, DVD Players, Printers and Photo Kiosks.

2 in 1

**GMC020020SEU** 