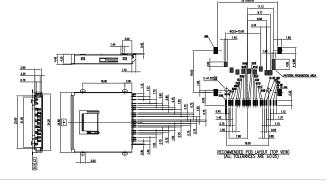

## Memory Card Connectors

CF and MMC Series

CF memory card connectors could be applied to DT PCs, IPCs, FPD TVs, DVD Players, Printers, Photo Kiosks, DSLRs.

MMC memory card connectors could be applied to : DSCs, DVs, Mobile Phones, Smart Phones, PDAs, MP3s, GPS Devices, Game Players.

CF

1.G659CEU120200P 2.G659CEU150100P

1. Type I, Reverse, G/F, 1.65mm Stand-Off, Ivory, RoHS 2. Type I & II, Normal, Low Profile, G/F, Ivory, RoHS

RS-MMC

GMMC004CEU Normal, P/P, G/F, Black, RoHS

**MMCmobile** 