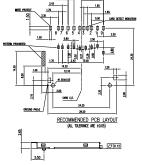

SD memory card connectors could be applied to DSCs, DVs, Smart Phones, PDAs, PMPs, GPS Devices, Game Players, DT PCs, FPD TVs, DVD Players, Printers and Photo Kiosks.

SD

Normal, 10u", Ivory, RoHS

SD

**GSD09002PEU** Normal, P/P, 10u", H=2.65mm, Black, RoHS