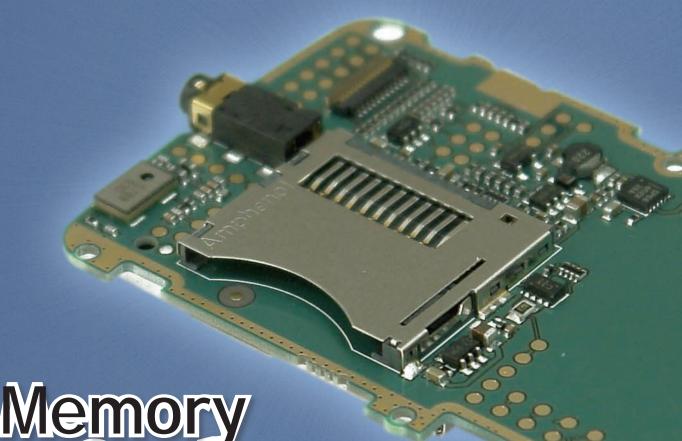

## Memory Card Connector

CF、SD、minfSD、microSD、RS-MMC、
MMCmobfle、MMCmicro、Combo.

| Contents:           |                      |
|---------------------|----------------------|
| Application2        | CF and MMC Series5   |
| S D                 | Combo Type Series6,7 |
| microSD and miniSD4 |                      |