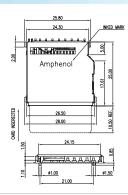

SD memory card connectors could be applied to DSCs, DVs, Smart Phones, PDAs, PMPs, GPS Devices, Game Players, DT PCs, FPD TVs, DVD Players, Printers and Photo Kiosks.

SD

Normal, 10u", Ivory, RoHS

SD

**GSD09002PEU** Normal, P/P, 10u", H=2.65mm, Black, RoHS