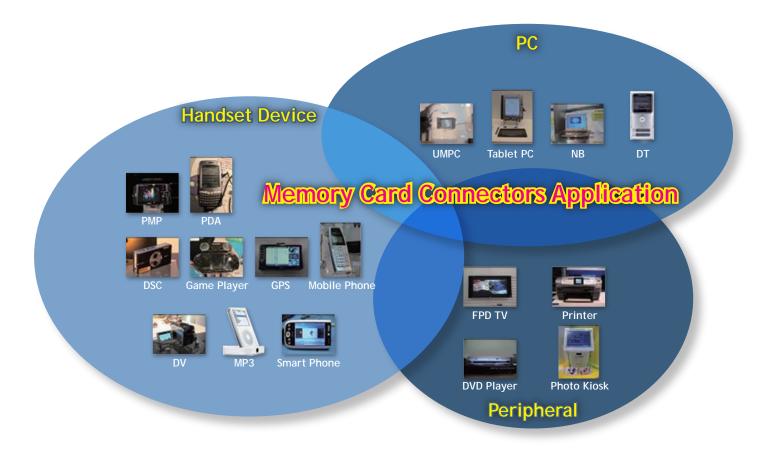

## Memory Card Connectors

Amphenol is establishing a leading presence in the memory card connector industry for 4C (Computer, Communication, Consumer electronics, and Car electronics) applications. Through enhanced product

development, manufacturing, and quality assurance we offer better performance and smaller size products at significantly lower prices.

| Connector Types | Applications                                                                                                          |
|-----------------|-----------------------------------------------------------------------------------------------------------------------|
| CF              | DT PCs, IPCs, FPD TVs, DVD Players, Printers, Photo Kiosks, DSLRs.                                                    |
| SD              | DSCs, DVs, Smart Phones, PDAs, PMPs, GPS Devices, Game Players, DT PCs, FPD TVs, DVD Players, Printers, Photo Kiosks. |
| miniSD          | DSCs, DVs, Mobile Phones, Smart Phones, PDAs, MP3s, GPS Devices, Game Players.                                        |
| microSD         | Mobile Phones, MP3s.                                                                                                  |
| RS-MMC          | DSCs, DVs, Mobile Phones, Smart Phones, PDAs, MP3s, GPS Devices, Game Players.                                        |
| MMCmobile       | DSCs, DVs, Mobile Phones, Smart Phones, PDAs, MP3s, GPS Devices, Game Players.                                        |
| MMCmicro        | Mobile Phones, MP3s.                                                                                                  |
| Combo           | NB PCs, DT PCs, FPD TVs, DVD Players, Printers, Photo Kiosks.                                                         |