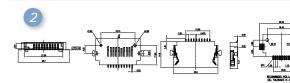

SD

GSD09003PEU Normal, 10u", Short Type, Ivory, RoHS

SD

microSD and miniSD

microSD and miniSD memory card connectors could be applied to DSCs, DVs, Mobile Phones, Smart Phones, PDAs, MP3s, GPS Devices, Game Players.

miniSD

**GSD11001BEU** Reverse, P/P, 30u", Black, RoHS

microSD

Normal, Hinge Type, 10u", 8-Pin, Black, RoHS

microSD

GTFP08121HEU Normal, P/P, 10u", 8-Pin, Black, RoHS

microSD

GTFP08131LEU