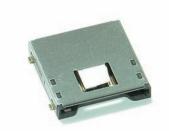

SD memory card connectors could be applied to DSCs, DVs, Smart Phones, PDAs, PMPs, GPS Devices, Game Players, DT PCs, FPD TVs, DVD Players, Printers and Photo Kiosks.

SD

Normal, 10u", Ivory, RoHS

SD

**GSD09002PEU** Normal, P/P, 10u", H=2.65mm, Black, RoHS

SD

GSD09003PEU Normal, 10u", Short Type, Ivory, RoHS

SD

microSD and miniSD

microSD and miniSD memory card connectors could be applied to DSCs, DVs, Mobile Phones, Smart Phones, PDAs, MP3s, GPS Devices, Game Players.