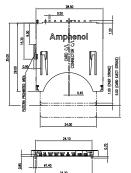

SD memory card connectors could be applied to DSCs, DVs, Smart Phones, PDAs, PMPs, GPS Devices, Game Players, DT PCs, FPD TVs, DVD Players, Printers and Photo Kiosks.

SD

Normal, 10u", Ivory, RoHS

SD

**GSD09002PEU** Normal, P/P, 10u", H=2.65mm, Black, RoHS