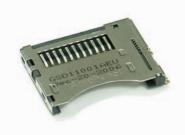

SD

GSD09003PEU Normal, 10u", Short Type, Ivory, RoHS

SD

microSD and miniSD

microSD and miniSD memory card connectors could be applied to DSCs, DVs, Mobile Phones, Smart Phones, PDAs, MP3s, GPS Devices, Game Players.

miniSD

**GSD11001BEU** Reverse, P/P, 30u", Black, RoHS

microSD

Normal, Hinge Type, 10u", 8-Pin, Black, RoHS

microSD

GTFP08121HEU Normal, P/P, 10u", 8-Pin, Black, RoHS

microSD

GTFP08131LEU