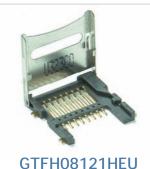

miniSD

**GSD11001BEU** Reverse, P/P, 30u", Black, RoHS

microSD

Normal, Hinge Type, 10u", 8-Pin, Black, RoHS

microSD

GTFP08121HEU Normal, P/P, 10u", 8-Pin, Black, RoHS

microSD

GTFP08131LEU

Normal, P/P, 15u", 9-Pin, w/Post, Black, RoHS