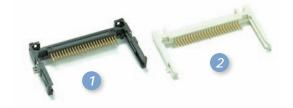

CF

1.G659CEU120200P 2.G659CEU150100P

1. Type I, Reverse, G/F, 1.65mm Stand-Off, Ivory, RoHS 2. Type I & II, Normal, Low Profile, G/F, Ivory, RoHS

RS-MMC

GMMC004CEU Normal, P/P, G/F, Black, RoHS

**MMCmobile** 