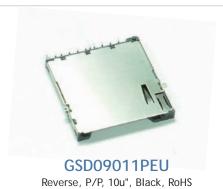

miniSD

**GSD11001BEU** Reverse, P/P, 30u", Black, RoHS

microSD

Normal, Hinge Type, 10u", 8-Pin, Black, RoHS

microSD

GTFP08121HEU Normal, P/P, 10u", 8-Pin, Black, RoHS

microSD

GTFP08131LEU