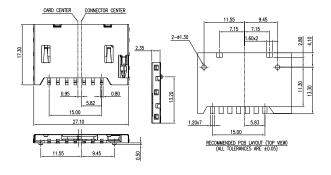

SD memory card connectors could be applied to DSCs, DVs, Smart Phones, PDAs, PMPs, GPS Devices, Game Players, DT PCs, FPD TVs, DVD Players, Printers and Photo Kiosks.

SD

Normal, 10u", Ivory, RoHS

SD

**GSD09002PEU** Normal, P/P, 10u", H=2.65mm, Black, RoHS