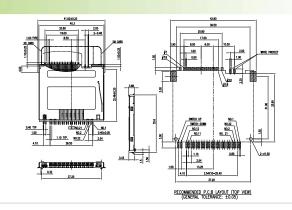

SD memory card connectors could be applied to DSCs, DVs, Smart Phones, PDAs, PMPs, GPS Devices, Game Players, DT PCs, FPD TVs, DVD Players, Printers and Photo Kiosks.

SD

Normal, 10u", Ivory, RoHS

SD

**GSD09002PEU** Normal, P/P, 10u", H=2.65mm, Black, RoHS

SD

GSD09003PEU Normal, 10u", Short Type, Ivory, RoHS

SD

microSD and miniSD

microSD and miniSD memory card connectors could be applied to DSCs, DVs, Mobile Phones, Smart Phones, PDAs, MP3s, GPS Devices, Game Players.