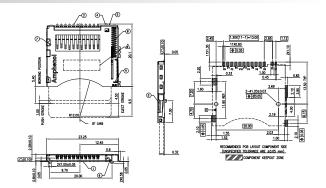

## Memory Card Connectors

CF and MMC Series

CF memory card connectors could be applied to DT PCs, IPCs, FPD TVs, DVD Players, Printers, Photo Kiosks, DSLRs.

MMC memory card connectors could be applied to : DSCs, DVs, Mobile Phones, Smart Phones, PDAs, MP3s, GPS Devices, Game Players.

CF

1.G659CEU120200P 2.G659CEU150100P

1. Type I, Reverse, G/F, 1.65mm Stand-Off, Ivory, RoHS 2. Type I & II, Normal, Low Profile, G/F, Ivory, RoHS

RS-MMC

GMMC004CEU Normal, P/P, G/F, Black, RoHS

**MMCmobile** 