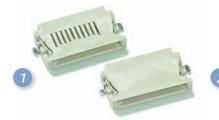

## Memory Card Connectors

CF and MMC Series

CF memory card connectors could be applied to DT PCs, IPCs, FPD TVs, DVD Players, Printers, Photo Kiosks, DSLRs.

MMC memory card connectors could be applied to : DSCs, DVs, Mobile Phones, Smart Phones, PDAs, MP3s, GPS Devices, Game Players.

CF

1.G659CEU120200P 2.G659CEU150100P

1. Type I, Reverse, G/F, 1.65mm Stand-Off, Ivory, RoHS 2. Type I & II, Normal, Low Profile, G/F, Ivory, RoHS

RS-MMC

GMMC004CEU Normal, P/P, G/F, Black, RoHS

**MMCmobile** 