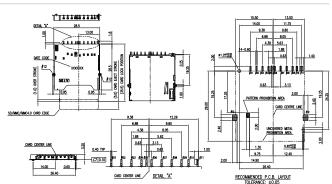

SD memory card connectors could be applied to DSCs, DVs, Smart Phones, PDAs, PMPs, GPS Devices, Game Players, DT PCs, FPD TVs, DVD Players, Printers and Photo Kiosks.

SD

Normal, 10u", Ivory, RoHS

SD

**GSD09002PEU** Normal, P/P, 10u", H=2.65mm, Black, RoHS

SD

GSD09003PEU Normal, 10u", Short Type, Ivory, RoHS

SD

microSD and miniSD

microSD and miniSD memory card connectors could be applied to DSCs, DVs, Mobile Phones, Smart Phones, PDAs, MP3s, GPS Devices, Game Players.