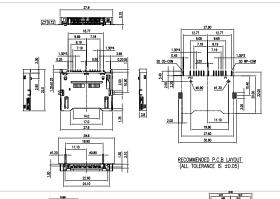

SD memory card connectors could be applied to DSCs, DVs, Smart Phones, PDAs, PMPs, GPS Devices, Game Players, DT PCs, FPD TVs, DVD Players, Printers and Photo Kiosks.

SD

Normal, 10u", Ivory, RoHS

SD

**GSD09002PEU** Normal, P/P, 10u", H=2.65mm, Black, RoHS