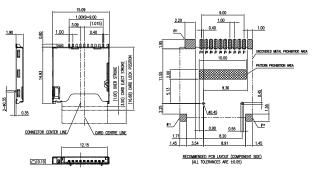

SD memory card connectors could be applied to DSCs, DVs, Smart Phones, PDAs, PMPs, GPS Devices, Game Players, DT PCs, FPD TVs, DVD Players, Printers and Photo Kiosks.

SD

Normal, 10u", Ivory, RoHS

SD

**GSD09002PEU** Normal, P/P, 10u", H=2.65mm, Black, RoHS

SD

GSD09003PEU Normal, 10u", Short Type, Ivory, RoHS

SD

microSD and miniSD

microSD and miniSD memory card connectors could be applied to DSCs, DVs, Mobile Phones, Smart Phones, PDAs, MP3s, GPS Devices, Game Players.

miniSD

**GSD11001BEU** Reverse, P/P, 30u", Black, RoHS

microSD

Normal, Hinge Type, 10u", 8-Pin, Black, RoHS

microSD

GTFP08121HEU Normal, P/P, 10u", 8-Pin, Black, RoHS

microSD

GTFP08131LEU

Normal, P/P, 15u", 9-Pin, w/Post, Black, RoHS