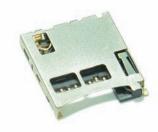

SD memory card connectors could be applied to DSCs, DVs, Smart Phones, PDAs, PMPs, GPS Devices, Game Players, DT PCs, FPD TVs, DVD Players, Printers and Photo Kiosks.

SD

Normal, 10u", Ivory, RoHS

SD

**GSD09002PEU** Normal, P/P, 10u", H=2.65mm, Black, RoHS