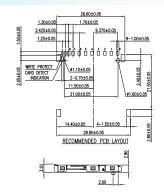

SD memory card connectors could be applied to DSCs, DVs, Smart Phones, PDAs, PMPs, GPS Devices, Game Players, DT PCs, FPD TVs, DVD Players, Printers and Photo Kiosks.

SD

Normal, 10u", Ivory, RoHS

SD

**GSD09002PEU** Normal, P/P, 10u", H=2.65mm, Black, RoHS