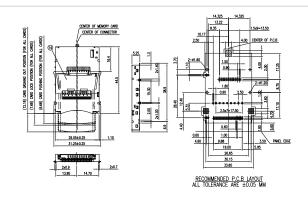

Normal, P/P, 10u", Black, RoHS

**MMCmicro** 

**Combo Type Series** 

Combo Type memory card connectors could be applied to NB PCs, DT PCs, FPD TVs, DVD Players, Printers and Photo Kiosks.

2 in 1

**GMC020020SEU** 

SM/xD, Normal, G/F, Black, RoHS

3 in 1

**GMC030030SEU** 

SD/MMC/MS, Normal, G/F, Black, RoHS

4 in 1