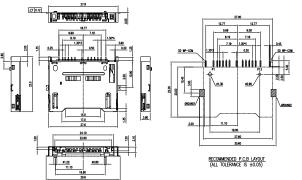

SD memory card connectors could be applied to DSCs, DVs, Smart Phones, PDAs, PMPs, GPS Devices, Game Players, DT PCs, FPD TVs, DVD Players, Printers and Photo Kiosks.

SD

Normal, 10u", Ivory, RoHS

SD

**GSD09002PEU** Normal, P/P, 10u", H=2.65mm, Black, RoHS