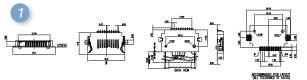

SD memory card connectors could be applied to DSCs, DVs, Smart Phones, PDAs, PMPs, GPS Devices, Game Players, DT PCs, FPD TVs, DVD Players, Printers and Photo Kiosks.

SD

Normal, 10u", Ivory, RoHS

SD

**GSD09002PEU** Normal, P/P, 10u", H=2.65mm, Black, RoHS