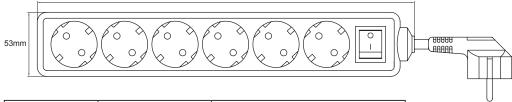

## **Physical Characteristics:**

317.5mm

| Item    | Color | EAN Code      |
|---------|-------|---------------|
| LPS202  | White | 4052792002768 |
| LPS202B | Black | 4052792012361 |