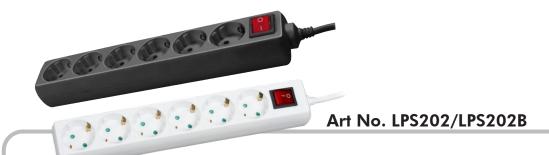

## 6-Way Socket Outlet with Child Protection

## **Specification:**

- 6 Schuko sockets (German Type)
- With illuminated ON/OFF switch
- With child protection
- Power: 250V/16A, 50Hz, Max. 3500Watt
- Cable Spec.: H05VV-F 3G 1.5mm<sup>2</sup>
- Cable Length: 1.5m
- IP20

## **Physical Characteristics:**

317.5mm

| Item    | Color | EAN Code      |
|---------|-------|---------------|
| LPS202  | White | 4052792002768 |
| LPS202B | Black | 4052792012361 |