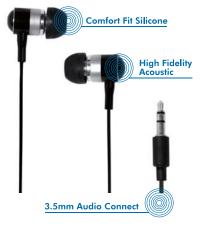

### **Features:**

- » Clear Sound: The enhanced driver delivers high quality sound
- » High Fidelity Acoustic: Direct-to-ear high fidelity acoustic
- » 3.5mm Audio Connect: 3.5mm audio jack works with most of smart phones, and audio devices
- » Comfort Fit Silicone: Included 2 sets extra soft silicone ear buds for personalized comfort