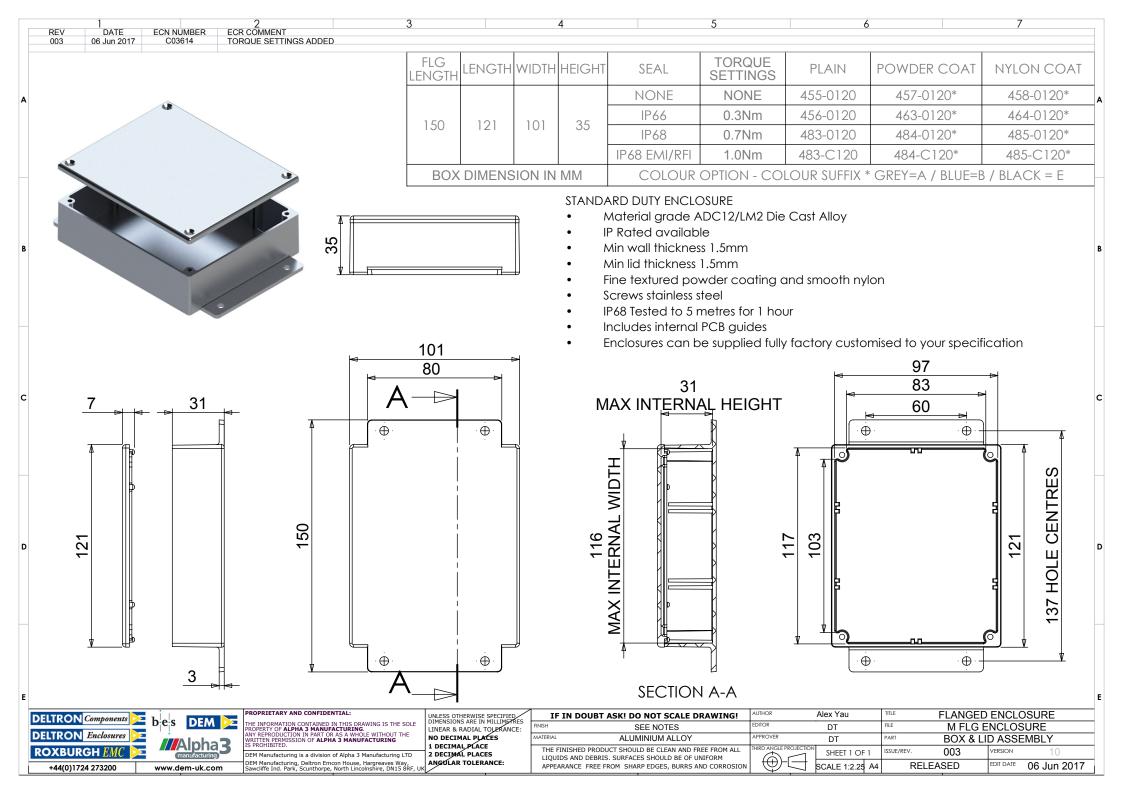

# **Available Dimensions (mm):**

| 89 x 35 x 30*   | 114 x 64 x 30*            |
|-----------------|---------------------------|
| 114 x 89 x 55*  | 114 x 65 x 55*            |
| 172 x 121 x 55* | 172 x 121 x 106*          |
| 222 x 146 x 55* | 222 x 146 x 106           |
| 275 x 175 x 65  | 140 x 102 x 76*           |
| 165 x 127 x 76  | 120 x 100 x 35*           |
| 250 x 250 x 99  | 80 x 55 x 25              |
| 60 x 55 x 30    | *= Available with Flanges |

Finishes: Plain Aluminium, Powder or Nylon coat.

Coating Colours: Grey, Blue or Black.

Or choose to have your enclosure customised for bespoke finishes and colours.