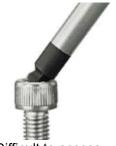

Difficult to access
Allen screws can be screwed
at a working angle of
up to 25° with HX Ball.

When using the screw socket of the short blade, the longer shank is used as "lever" for extreme torque.