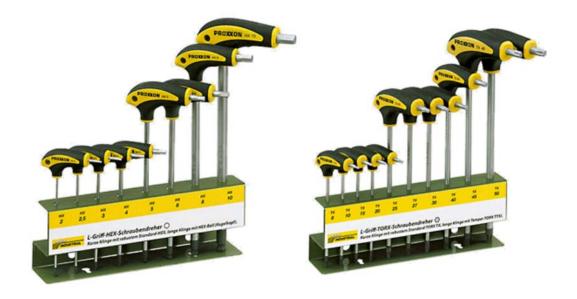

#### L-handle screwdriver sets

With versatile holder for the workshop. Clear specified sizes on the holder for neat storage of L-handle screwdrivers.

NO

22 650 8-piece L-handle HX set with holder HX 2 - 2.5 - 3 - 4 - 5 - 6 - 8 - 10

22 652 10-piece L-handle TX set with holder TX 8 - 10 - 15 - 20 - 25 - 27 - 30 - 40 - 45 - 50

3