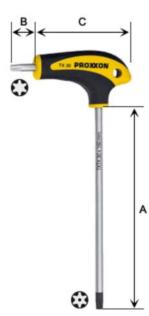

## ○ L-handle HX screwdrivers

Short blade with sturdy standard HX, long blade with HX Ball (ball head).

|     | Α                                      | В                                                                                                                                           | С                                                                                                                                                                                                                                                                                                                  |
|-----|----------------------------------------|---------------------------------------------------------------------------------------------------------------------------------------------|--------------------------------------------------------------------------------------------------------------------------------------------------------------------------------------------------------------------------------------------------------------------------------------------------------------------|
| HX  | mm                                     | mm                                                                                                                                          | mm                                                                                                                                                                                                                                                                                                                 |
| 2   | 110                                    | 15                                                                                                                                          | 55                                                                                                                                                                                                                                                                                                                 |
| 2.5 | 110                                    | 15                                                                                                                                          | 55                                                                                                                                                                                                                                                                                                                 |
| 3   | 110                                    | 15                                                                                                                                          | 55                                                                                                                                                                                                                                                                                                                 |
| 4   | 110                                    | 15                                                                                                                                          | 55                                                                                                                                                                                                                                                                                                                 |
| 5   | 160                                    | 20                                                                                                                                          | 75                                                                                                                                                                                                                                                                                                                 |
| 6   | 160                                    | 20                                                                                                                                          | 75                                                                                                                                                                                                                                                                                                                 |
| 7   | 160                                    | 20                                                                                                                                          | 75                                                                                                                                                                                                                                                                                                                 |
| 8   | 200                                    | 20                                                                                                                                          | 75                                                                                                                                                                                                                                                                                                                 |
| 10  | 215                                    | 20                                                                                                                                          | 100                                                                                                                                                                                                                                                                                                                |
|     | 2<br>2.5<br>3<br>4<br>5<br>6<br>7<br>8 | HX     mm       2     110       2.5     110       3     110       4     110       5     160       6     160       7     160       8     200 | HX         mm         mm           2         110         15           2.5         110         15           3         110         15           4         110         15           5         160         20           6         160         20           7         160         20           8         200         20 |