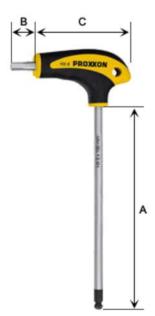

- Graded grip sizes correspond with the necessary torque of the respective blade size.
- With transverse hole for hanging up.
- Oil and acid-resistant non-stick special rubber handle.
- ② Easy to read sizes through laser marking process on matte-chrome plated shafts of chrome silicon manganese molybdenum alloy special steel. Continuously hardened and stress-relieved with a balanced ratio of torsional rigidity and toughness.
- 6 Processed black tip for greatest precision for accepting screws. Also prevents tool from slipping.

## ○ L-handle HX screwdrivers

Short blade with sturdy standard HX, long blade with HX Ball (ball head).

|     | Α                                      | В                                                                                                                                           | С                                                                                                                                                                                                                                                                                                                  |
|-----|----------------------------------------|---------------------------------------------------------------------------------------------------------------------------------------------|--------------------------------------------------------------------------------------------------------------------------------------------------------------------------------------------------------------------------------------------------------------------------------------------------------------------|
| HX  | mm                                     | mm                                                                                                                                          | mm                                                                                                                                                                                                                                                                                                                 |
| 2   | 110                                    | 15                                                                                                                                          | 55                                                                                                                                                                                                                                                                                                                 |
| 2.5 | 110                                    | 15                                                                                                                                          | 55                                                                                                                                                                                                                                                                                                                 |
| 3   | 110                                    | 15                                                                                                                                          | 55                                                                                                                                                                                                                                                                                                                 |
| 4   | 110                                    | 15                                                                                                                                          | 55                                                                                                                                                                                                                                                                                                                 |
| 5   | 160                                    | 20                                                                                                                                          | 75                                                                                                                                                                                                                                                                                                                 |
| 6   | 160                                    | 20                                                                                                                                          | 75                                                                                                                                                                                                                                                                                                                 |
| 7   | 160                                    | 20                                                                                                                                          | 75                                                                                                                                                                                                                                                                                                                 |
| 8   | 200                                    | 20                                                                                                                                          | 75                                                                                                                                                                                                                                                                                                                 |
| 10  | 215                                    | 20                                                                                                                                          | 100                                                                                                                                                                                                                                                                                                                |
|     | 2<br>2.5<br>3<br>4<br>5<br>6<br>7<br>8 | HX     mm       2     110       2.5     110       3     110       4     110       5     160       6     160       7     160       8     200 | HX         mm         mm           2         110         15           2.5         110         15           3         110         15           4         110         15           5         160         20           6         160         20           7         160         20           8         200         20 |

# 

Short blade with sturdy standard TX, long blade with Tamper TX (with frontal hole).

|        |    | Α   | В  | С   |
|--------|----|-----|----|-----|
| NO     | TX | mm  | mm | mm  |
| 22 440 | 8  | 110 | 15 | 55  |
| 22 442 | 9  | 110 | 15 | 55  |
| 22 444 | 10 | 110 | 15 | 55  |
| 22 446 | 15 | 110 | 15 | 55  |
| 22 448 | 20 | 110 | 15 | 55  |
| 22 450 | 25 | 160 | 20 | 75  |
| 22 452 | 27 | 160 | 20 | 75  |
| 22 454 | 30 | 160 | 20 | 75  |
| 22 456 | 40 | 185 | 20 | 75  |
| 22 458 | 45 | 215 | 20 | 100 |
| 22 460 | 50 | 215 | 20 | 100 |